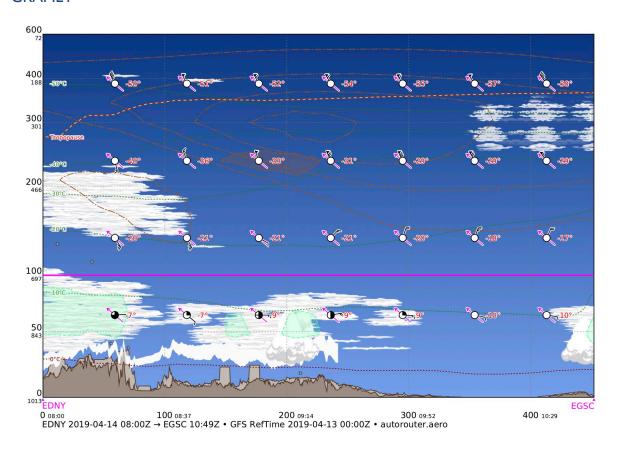

You haven't looked at the weather earlier or had time to do any planning.

You first look at a GRAMET, zoom out to the synoptics, and zoom in to some long TAFs.

There is a Ryanair flight back from Memmingen to Stansted leaving 0700L Sunday morning. Taking this route would mean a decision right now as well as sorting out a taxi pickup at around 0400L. Another option is that there are trains to Munich and Stuttgart taking somewhere between 3h30 and 4h00 and with flights available to Heathrow.

#### **GRAMET**