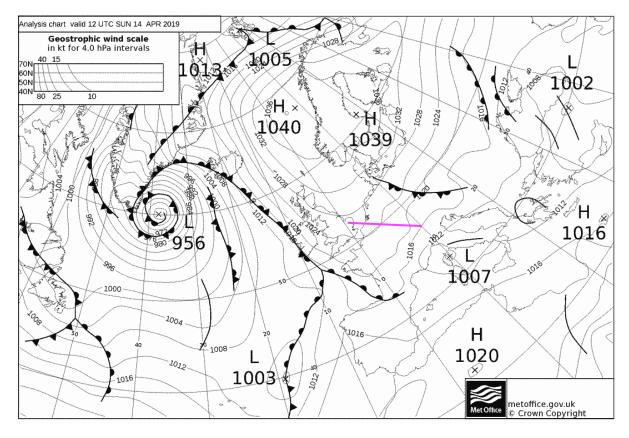

You haven't looked at the weather earlier or had time to do any planning.

You first look at a GRAMET, zoom out to the synoptics, and zoom in to some long TAFs.

There is a Ryanair flight back from Memmingen to Stansted leaving 0700L Sunday morning. Taking this route would mean a decision right now as well as sorting out a taxi pickup at around 0400L. Another option is that there are trains to Munich and Stuttgart taking somewhere between 3h30 and 4h00 and with flights available to Heathrow.

## Weather briefing

Weather information as available on Saturday evening.

GRAMET on next page