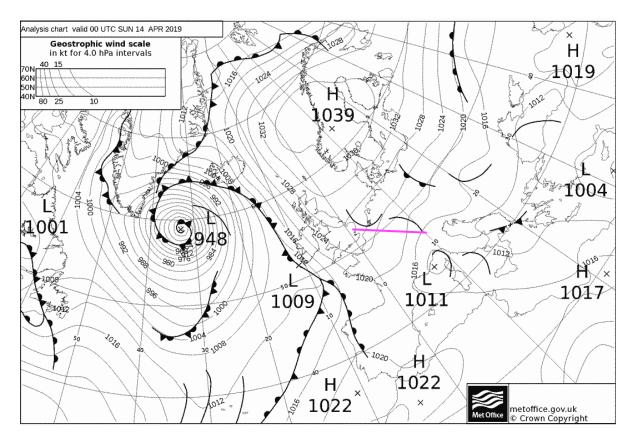

You haven't looked at the weather earlier or had time to do any planning.

You first look at a GRAMET, zoom out to the synoptics, and zoom in to some long TAFs.

There is a Ryanair flight back from Memmingen to Stansted leaving 0700L Sunday morning. Taking this route would mean a decision right now as well as sorting out a taxi pickup at around 0400L. Another option is that there are trains to Munich and Stuttgart taking somewhere between 3h30 and 4h00 and with flights available to Heathrow.

## Weather briefing

Weather information as available on Saturday evening.

GRAMET on next page